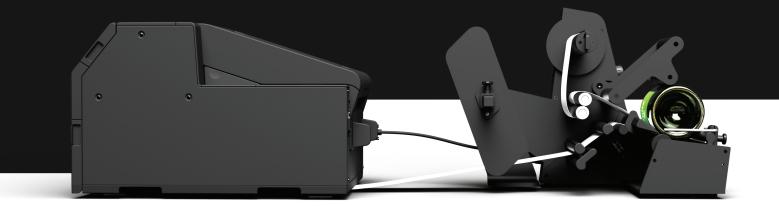

Other than that, Botlr supports label rolls up to 300mm in diameter and 6kg in weight. He also makes sure to collect the backing material, making your work so much more efficient.

#### **Label Possibilities**

- → 1 or 2 labels
- → Transparent labels
- 2nd label with different dimensions on the same label roll
- → Two labels with a different gap-size
- → Labels with unique shapes and thickness
- → Max. label roll width 240 mm
- → Max. label roll diameter 300 mm
- → Max. label roll weight 6 KG

### Size & weight

- → Heigth 364 mm
- → Depth 533 mm
- → Width 376 mm
- → Weight 14 kg