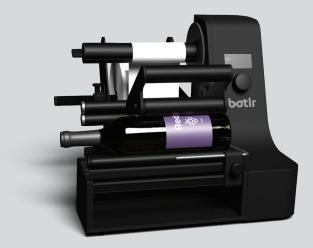

Botlr ensures **perfect label positioning**, from the first label up until the last. Its capacity to automatically calculate the position of the second label precisely 180° opposite of the first one, makes him one of a kind.

Its **Wide OLED-Screen** displays instructions for perfect label application, and the integrated sensors provide live response when required.

## A keen eye and attention to detail.

Pristine performance in every field

Botlr's **patented technology** measures the bottle diameter and calculates automatically where to place the first and (optional) second label 180° opposite... or somewhere else. Stop wasting time applying labels manually. It's time to evolve. It's time to let Botlr work for you.