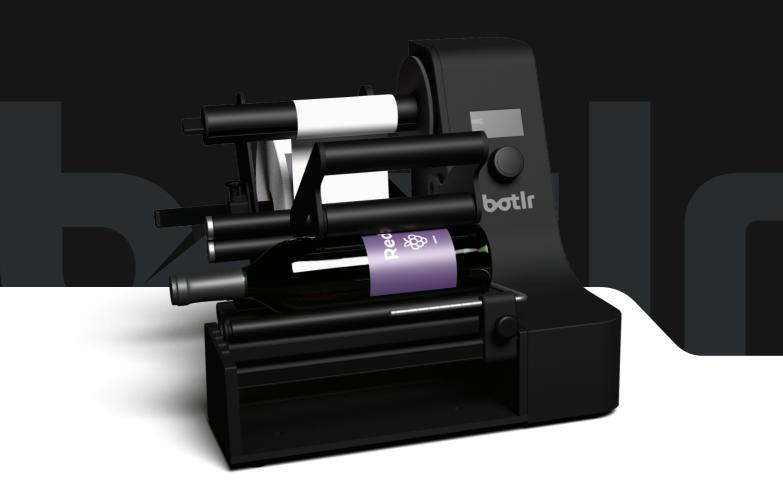

# Are you ready to evolve?

Meet Botlr. The most innovative labelling machine on the market.

## Good day to you. **I'm your Botir**

**Meet Botlr.** The most innovative labelling machine on the market. Botlr believes that no-one should spend hours adjusting settings and measurements. When you take Botlr out of the box, he will be immediately ready to use. That's our no-nonsense philosophy.

Botlr ensures **perfect label positioning**, from the first label up until the last. Its capacity to automatically calculate the position of the second label precisely 180° opposite of the first one, makes him one of a kind.

Its **Wide OLED-Screen** displays instructions for perfect label application, and the integrated sensors provide live response when required.

# Smart, as a good butler should be.

Botlr's intelligent engineering allows you to label any bottle or cylindrical object, without any length restrictions. It also supports containers with a slightly broader sealing cover, something no other bottle labelling machine can match. <sup>Up to</sup> **300 mm** 

label roll diameter

Red දර්න

Beer

Up to **120 mm** bottle diameter

## A keen eye and attention to detail.

Pristine performance in every field

Botlr's **patented technology** measures the bottle diameter and calculates automatically where to place the first and (optional) second label 180° opposite... or somewhere else. Stop wasting time applying labels manually. It's time to evolve. It's time to let Botlr work for you.